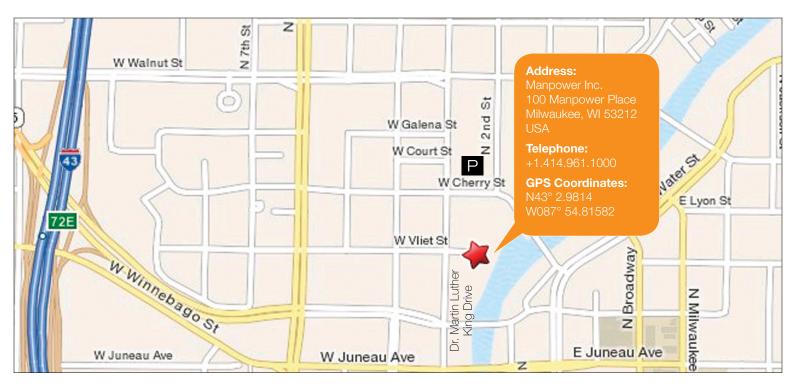

# Manpower World Headquarters Driving Directions

#### **Parking Instructions**

Visitor parking is located on the first level of the parking structure located at the northeast corner of Dr. Martin Luther King Drive and Cherry Street. Turn east off of Dr. Martin Luther King Drive onto Cherry Street to enter the parking structure. If visitor parking is full, enter the parking structure through the west entrance located on Dr. Martin Luther King Drive. Event parking will be located straight up the ramp, through the gate and on the 3rd-7th level of the parking structure. Enter Manpower World Headquarters from the main entrance that faces the river. Our Ambassadors will be there to greet you. Please do not enter the building on Cherry Street.